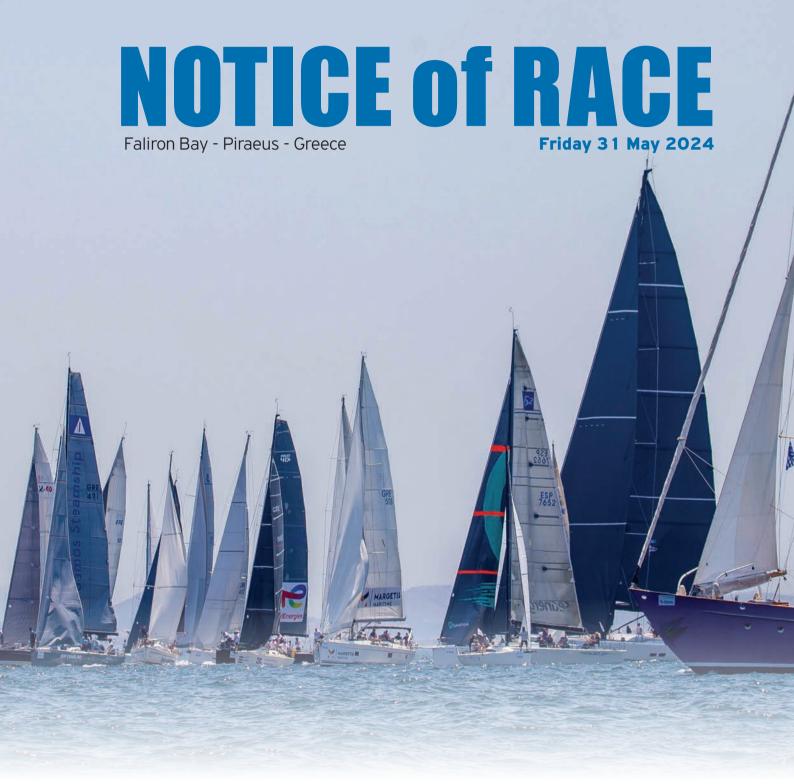

#### **ORGANISING AUTHORITY & VENUE**

The 2024 Posidonia Cup will take place in Faliron Bay, Piraeus, Greece, organised by the Hellenic Offshore Racing Club (HORC) in cooperation with Posidonia Exhibitions S.A., on 31 May 2024.