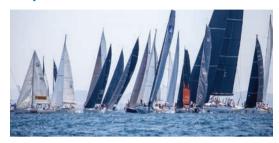

### The 2022 Edition

In 2022 a record 60 yachts and over 600 crew members joined the Posidonia Cup yacht race and the prestigious Award Ceremony that followed, where the winners were presented with the trophies and enjoyed a fun and relaxed evening.